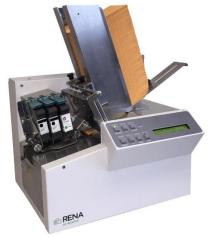

AS-150 Small Media Inkjet Printer

## **Product Overview**

- Fixed head technology with three cartridges for 1.5" of print height
- Prints variable data, barcodes, graphics & fonts
- Ideal for seed packets and other small media
- Printing speeds from 5,500 No. 10's up to 7,500 coin/seed packets per hour
- Feeder holds up to 300 envelopes with load-on-the-fly capability
- Made in the USA with all-metal construction to provide unsurpassed toughness and reliability
- Compact footprint for tight production space

## Additional Features

4 print quality levels

Print resolution up to 600 dpi

Print area up to 1.5" x 9.5"

Minimum media size: 4" L x 2.125" W

Maximum media size: 9.5" L x 6.5" W

Media thickness up to 0.020"