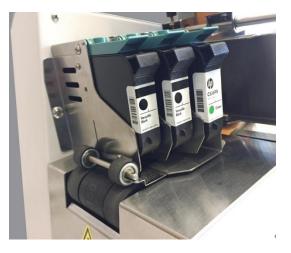

## **Product Overview**

- Fixed head technology with three cartridges for 1.5" of print height
- Prints variable data, barcodes, graphics & fonts
- Ideal for seed packets and other small media
- Printing speeds from 5,500 No. 10's up to 7,500 coin/seed packets per hour
- Feeder holds up to 300 envelopes with load-on-the-fly capability
- Made in the USA with all-metal construction to provide unsurpassed toughness and reliability
- Compact footprint for tight production space

Spot color capability

Electrical: 100-240 VAC, 50/60 Hz, 1 A